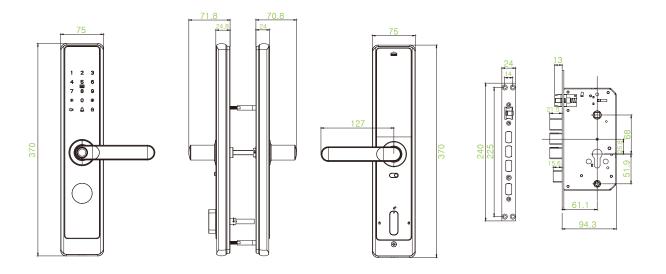

|
| Application         | Duplexes, townhouses, apartments, condos, and other residential areas |
| Random Password     | Supports                                                              |
| Doorbell            | Supports                                                              |
| Childproofing       | Supports                                                              |
| Door Thickness (mm) | 45 to 60 (customizable)                                               |
| Working Temperature | -20°C to 60°C                                                         |
| Working Humidity    | 10% RH to 90% RH                                                      |
| Dimensions (L*W*H)  | Outdoor unit: 370*75*24mm<br>Indoor unit: 370*75*24.8mm               |

## **Dimensions (mm)**