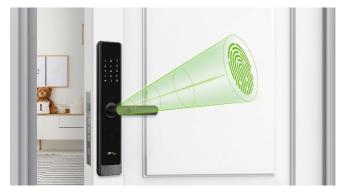

### **Features**

- An assurance knob to avoid child wandering from home and illegal unlocking through the peephole
- Quick fingerprint recognition and door opening by intuitively placing the finger on the handle
- Aluminum Alloy + Tempered Glass design, more elegant and artistic
- No need to deploy an extra doorbell
- Class C cylinder protection; even if the outdoor unit of the lock is damaged, your home is still safe