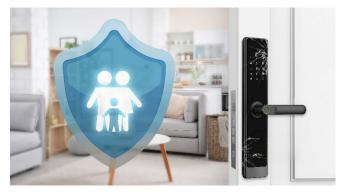

With the Class C cylinder protection, even the outdoor unit of the lock is damaged, your home is still safe

With a high-quality fingerprint semiconductor scanner on the handle, you can unlock the door quickly and conveniently