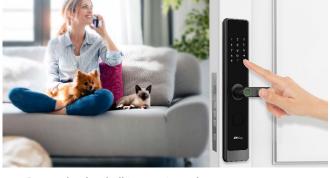

#### **Scenarios**

With the assurance knob feature, you never have to worry about your child wandering away from home

Due to the doorbell integration, when someone presses the doorbell outside, the owner inside will know that