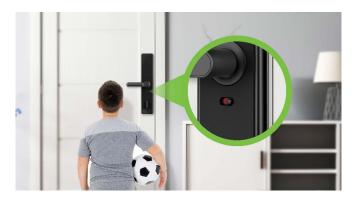

#### **Scenarios**

With the assurance knob feature, you never have to worry about your child wandering away from home

Due to the doorbell integration, when someone presses the doorbell outside, the owner inside will know that