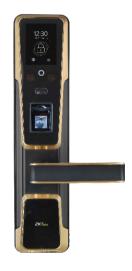

The smart lock with hybrid biometric recognition technology

### Face Regonition

ZK Face Algorithm V7.0 Verification Speed< 1s

#### Touch Screen

2.8 Inches Capacitive Screen with Visual Menu

#### **Z-ID Sensor**

PIV Certificate, Live Fingerprint Detection (Dry, Wet, Rough).

### Lithium Battery

The Rechargeable Battery Can Last One Year When It Is Fully Charged

#### Mutilple language

English, Spanish, Portuguese (Support Customization)

#### Mifare Card

Advanced Encryption Technology

#### Smart Alarm

Low Battery Warning & Illeglal Operation

#### **USB Port**

Upload and Download the Data via USB

### **Features**

- Accurate and high-speed face recognization in 1:N mode
- Capacitive touch screen with visual icon menu
- Equipped with Z-ID fingerprint sensor
- Provide high security unlock way by safety mode - Face+Fingerprint
- Rechargeable lithium battery

- Reversible design to fit for all door open direction
- External terminals to draw back-up power from a 9V battery
- Smart alarm for low battery & illegal operation & Anti break-in
- Supported passage mode
- · Mifare card module is optional

## **Specifications**

| Material       | Zinc Alloy                    |
|----------------|-------------------------------|
| 100 User       | Face/FP/Password/FRID Card    |
| Card Module    | Mifare                        |
| Communication  | USB                           |
| Power Supply   | 4000mAh lithium battery       |
| Battery Life   | Over 8000 times               |
| Door Thickness | 35 - 90 mm                    |
| Dimensions     | Front - 78(W)×350(L)×44(D) mm |
|                | Back - 78(W)×350(L)×34(D) mm  |