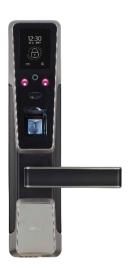

### Face Regonition

ZK Face Algorithm V7.0 Verification Speed< 1s

#### **Z-ID Sensor**

PIV Certificate, Live Fingerprint Detection (Dry, Wet, Rough).