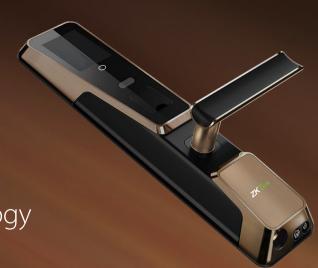

The smart lock with hybrid biometric recognition technology

### **Features**

- Accurate and high-speed face recognization in 1:N mode
- Capacitive touch screen with visual icon menu
- Equipped with Z-ID fingerprint sensor
- Provide high security unlock way by safety mode - Face+Fingerprint
- Rechargeable lithium battery

- Reversible design to fit for all door open direction
- External terminals to draw back-up power from a 9V battery
- Smart alarm for low battery & illegal operation & Anti break-in
- Supported passage mode
- · Mifare card module is optional