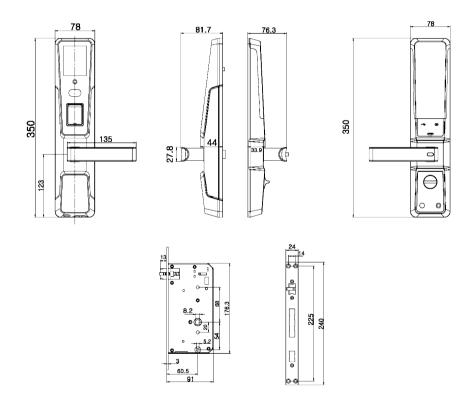

## **Specifications**

| Material       | Zinc Alloy                    |
|----------------|-------------------------------|
| 100 User       | Face/FP/Password/FRID Card    |
| Card Module    | Mifare                        |
| Communication  | USB                           |
| Power Supply   | 4000mAh lithium battery       |
| Battery Life   | Over 8000 times               |
| Door Thickness | 35 - 90 mm                    |
| Dimensions     | Front - 78(W)×350(L)×44(D) mm |
|                | Back - 78(W)×350(L)×34(D) mm  |

# **Dimensions**

Silver

Gold