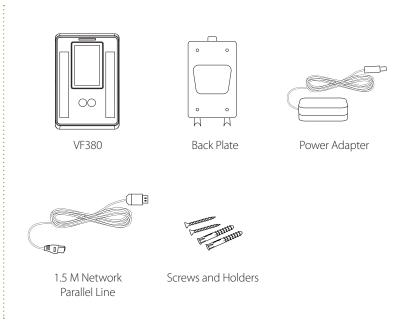

alarm  |
| Optional Function     | Mifare Card                                                                                     |
| Power Supply          | 12V/1.5A                                                                                        |
| Verification Speed    | ≤1S                                                                                             |
| Operating Temperature | 0-45 ℃                                                                                          |
| Operating Humidity    | 20%-80%                                                                                         |
| Dimensions            | $104.7 \times 160 \times 36 \text{ mm (L} \times H \times D)$                                   |

### Configuration



#### What's in the Box