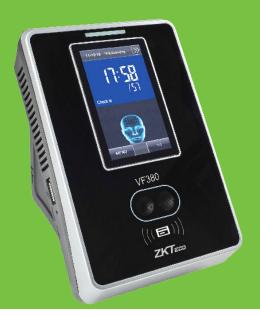

## **VF**380

# Multi-function Face Identification Terminal

VF380 is a facial recognition terminal for time & attendance and access control which can connect with 3rd party electric lock, door sensor and exit button, etc. With the latest facial recognition algorithm and cutting-edge technology. It can save 3,000 face templates without dividing into groups. The product is able to communicate via WiFi (optional), Ethernet, USB (host and client), so to ensure a smooth connection and data transfer. All the settings can be easily done on a 2.8-inch capacitive touch screen. It has been elaborately designed and finely processed to match your office perfectly.

#### **Feature**

- Elegant ergonomic design
- WiFi (optional), Ethernet and USB (client/host) communication
- Professional ZKTeco facial recognition algorithm
- 3,000 face template capacity

- 2.8-inch capacitive touch screen
- Optional for Mifare card module
- Infra-red optical system enables user-identifications in a wide range of environmental lighting