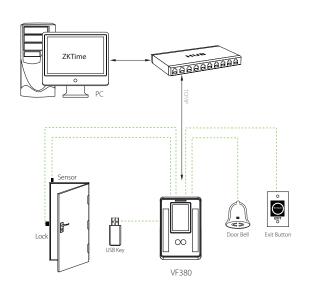

r sensor, and exit button, alarm  |
| Optional Function     | Mifare Card                                                                                     |
| Power Supply          | 12V/1.5A                                                                                        |
| Verification Speed    | ≤1S                                                                                             |
| Operating Temperature | 0-45 ℃                                                                                          |
| Operating Humidity    | 20%-80%                                                                                         |
| Dimensions            | $104.7 \times 160 \times 36 \text{ mm (L} \times H \times D)$                                   |

### Configuration



#### What's in the Box