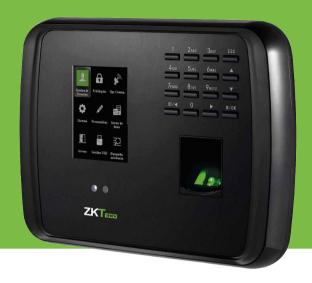

# **MB**460

Multi-Bio Time Attendance
Terminal with Access Control
Functions

MB460 is an innovative product featured with ZK advanced fingerprint and face recognition technologies. It supports multiple verification methods including face, fingerprint, card, password, combinations between them and basic access control functions.

User verification is performed in less than 1 second, which streamlines the process of access.

The communication between the MB460 and PC is by TCP / IP or USB interface for manual data transfer. Its sleek design fits perfectly in any environment.