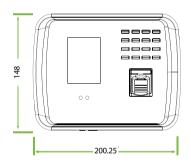

### Specifications

| Face Capacity                | 1,500                                                                                      |
|------------------------------|--------------------------------------------------------------------------------------------|
| Fingerprint Capacity         | 2,000                                                                                      |
| Card Capacity                | 2,000                                                                                      |
| Record Capacity              | 100,000                                                                                    |
| Display                      | 2.8-inch TFT Screen                                                                        |
| Communication                | TCP/IP, USB-Host, Wi-Fi (Optional)                                                         |
| Standard Functions           | SMS, DST, Scheduled-bell, Self-Service Query, Automatic Status Switch, T9 Input, Photo ID, |
|                              | Camera, Multi-verification, 12V Output, RS232 Printer (Optional Cable)                     |
| Interface for Access Control | 3rd Party Electric Lock, Exit Button, Alarm                                                |
| Optional Functions           | ID / MF Cards, Work Code, ADMS, Backup Battery                                             |
| Power Supply                 | DC 12V 1.5A                                                                                |
| Verification Speed           | ≤1 Sec.                                                                                    |
| Operating Temp.              | 0°c - 45°c                                                                                 |
| Operating Humidity           | 20% - 80%                                                                                  |
| Dimension                    | 200.25 x 148 x 33.04 mm (Length*Width*Thickness)                                           |
| Net Weight                   | 380g                                                                                       |
|                              |                                                                                            |

#### Dimensions