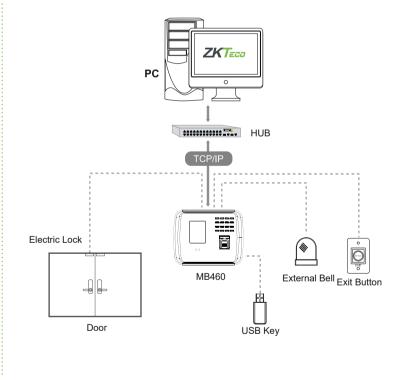

|
| Verification Speed           | ≤1 Sec.                                                                                    |
| Operating Temp.              | 0°c - 45°c                                                                                 |
| Operating Humidity           | 20% - 80%                                                                                  |
| Dimension                    | 200.25 x 148 x 33.04 mm (Length*Width*Thickness)                                           |
| Net Weight                   | 380g                                                                                       |
|                              |                                                                                            |

#### Dimensions





## Configuration