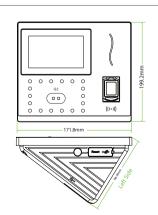

## **Dimensions (mm)**

#### Additional Info

Working Temperature:  $0 \degree C \sim 45 \degree C$ Dimensions:  $199.2 \times 171.8 \times 96.9$  mm ZKFace v7.0 & ZKFinger v10.0 Algorithms Fingerprint: FAR≤0.0001% FRR≤0.01% Face: FAR≤0.001% FRR≤1%