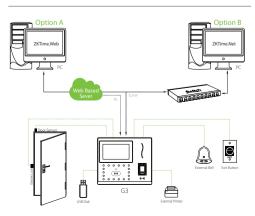

#### Communication

TCP/IP USB Host Wiegand Output

#### Access Control Interface

Lock Relay Output Alarm Output Exit Button Door Sensor External Bell

#### Compatibility

ZKTime.Web ZKAccess 3.5 WDMS