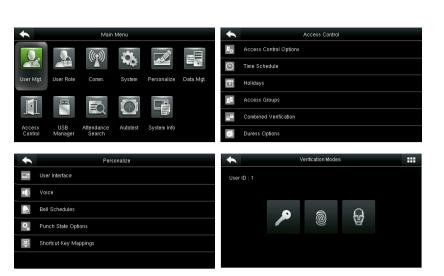

# Configuration

#### **Standard Functions**

ID Card / Work Code / WDMS DST / SMS / Bell Schedule Attendance Status Auto-Switch Record Query / Photo ID Custom Wallpaper & Screen Saver

#### **Special Functions**

Multiple Biometric Verification Modes
 Alive Finger Detection
 Duplicate Face Detection

#### **Optional Functions:**