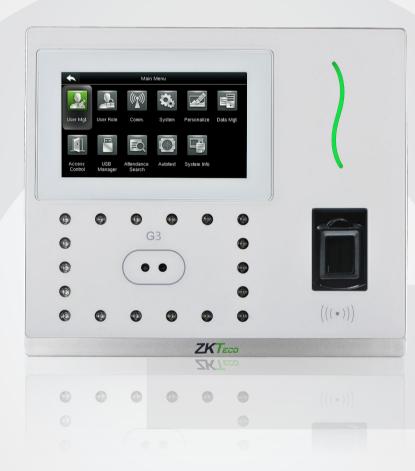

# **G3** Multi-Biometric Time Attendance & Access Control Terminal

G3 is a multi-biometric identification terminal which features ZKTeco's innovation Silk ID fingerprint sensor technology. With the world's cutting-edge 3D Neuron Fingerprint Algorithm, it precisely authenticates dry, wet, or rough fingerprints efficiently and accurately. Infrared technology enables the device to function automatically when fingerprints are detected. With the latest facial algorithm, it supports fake face detection.

### **Features**

Modern Design & Interactive UI

Revolutionary SilkID Fingerprint Sensor

Multiple Verification Modes: Face / Fingerprint / Card / Password

Outstanding Performance With Dry, Wet and Rough Fingers