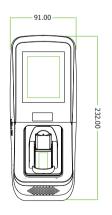

#### Dimensions (mm)

V2.0 2022.03.22

## Specifications

| Core board            | ZMM220                                                                                 |
|-----------------------|----------------------------------------------------------------------------------------|
| СРИ                   | 1.2GMHz                                                                                |
| Communication         | TCP/IP, RS485                                                                          |
| Vein Capacity         | 1,000                                                                                  |
| Fingerprint Capacity  | 1,000                                                                                  |
| Log Capacity          | 100,000                                                                                |
| RF Card               | EM, IC (optional)                                                                      |
| Authentication        | Finger vein, fingerprint, password, card (optional)                                    |
| Auxiliary terminal    | 1 Aux. input                                                                           |
| Wiegand               | Wiegand in and out                                                                     |
| Display               | 2.8-inch capacitive screen                                                             |
| Operating Voltage     | DC 12V 3A                                                                              |
| Operating Temperature | -10°C ~ 45°C                                                                           |
| Dimensions            | $232$ mm $\times$ $91$ mm $\times$ $117$ mm (length $\times$ width $\times$ thickness) |
| SDK                   | PULL SDK (new firmware)                                                                |