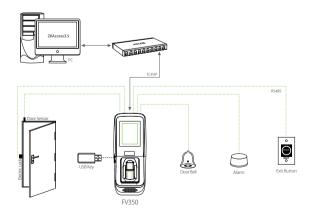

| Wiegand in and out                                                                     |
| Display               | 2.8-inch capacitive screen                                                             |
| Operating Voltage     | DC 12V 3A                                                                              |
| Operating Temperature | -10°C ~ 45°C                                                                           |
| Dimensions            | $232$ mm $\times$ $91$ mm $\times$ $117$ mm (length $\times$ width $\times$ thickness) |
| SDK                   | PULL SDK (new firmware)                                                                |

## **Optional Accessories**



Exit Button



Break Glass Button



Electric Lock



Alarm



Sensor

## Configuration



#### Dimensions (mm)







V2.0 2022.03.22