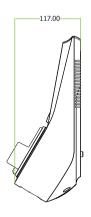

#### Dimensions (mm)

V2.0 2022.03.22

## Specifications

| Core board            | ZMM220                                                                                 |
|-----------------------|----------------------------------------------------------------------------------------|
| СРИ                   | 1.2GMHz                                                                                |
| Communication         | TCP/IP, RS485                                                                          |
| Vein Capacity         | 1,000                                                                                  |
| Fingerprint Capacity  | 1,000                                                                                  |
| Log Capacity          | 100,000                                                                                |
| RF Card               | EM, IC (optional)                                                                      |
| Authentication        | Finger vein, fingerprint, password, card (optional)                                    |
| Auxiliary terminal    | 1 Aux. input                                                                           |
| Wiegand               | Wiegand in and out                                                                     |
| Display               | 2.8-inch capacitive screen                                                             |
| Operating Voltage     | DC 12V 3A                                                                              |
| Operating Temperature | -10°C ~ 45°C                                                                           |
| Dimensions            | $232$ mm $\times$ $91$ mm $\times$ $117$ mm (length $\times$ width $\times$ thickness) |
| SDK                   | PULL SDK (new firmware)                                                                |