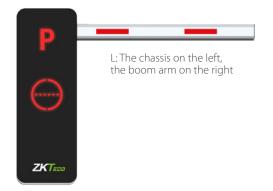

| 6A                            |                 |           |                        |              |
| Power Supply               | AC 220V, 50Hz / AC 110V, 60Hz |                 |           |                        |              |
| Remote Control Distance    | ≤30m                          |                 |           |                        |              |
| Operating Temperature      | -35°C to 70°C                 |                 |           |                        |              |
| Operating Humidity         | <90%                          |                 |           |                        |              |
| Chassis Weight             | 45kg                          |                 |           |                        |              |

### **Directions**









# **Dimensions (mm)**



## **Related Products**





V5.0 2021.08.11