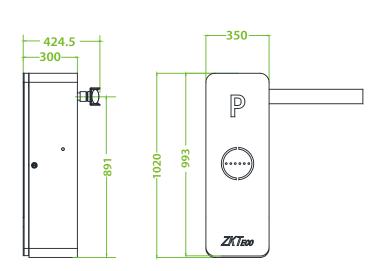

# **Dimensions (mm)**

# **Specifications**

| Model                      | BG1030L/R                     | BG1045L/R       | BG1060L/R | BG1045L/R-LED          | BG1145L/R-90 |
|----------------------------|-------------------------------|-----------------|-----------|------------------------|--------------|
| Operating Speed            | 1.5s                          | 2.5s            | 55        | 2.5s                   | 2.5s         |
|                            |                               |                 |           |                        |              |
| Boom Arm Length            | 3m                            | 4.5m            | 6m        | 4.5m                   | 4.5m         |
| Boom Arm Type              | Straight boom                 | Telescopic boom |           | Straight boom with LED | Folding boom |
| Chassis Dimensions (W*L*H) | 350*300*1020 (mm)             |                 |           |                        |              |
| Motor Type                 | DC 24V brushless motor        |                 |           |                        |              |
| Motor MCBF                 | 3 million times               |                 |           |                        |              |
| Output Power               | 120W                          |                 |           |                        |              |
| Rated Current              | 6A                            |                 |           |                        |              |
| Power Supply               | AC 220V, 50Hz / AC 110V, 60Hz |                 |           |                        |              |
| Remote Control Distance    | ≤30m                          |                 |           |                        |              |
| Operating Temperature      | -35°C to 70°C                 |                 |           |                        |              |
| Operating Humidity         | <90%                          |                 |           |                        |              |
| Chassis Weight             | 45kg                          |                 |           |                        |              |