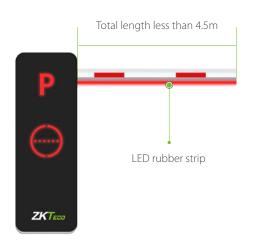

| 6A                            |                 |           |                        |              |
| Power Supply               | AC 220V, 50Hz / AC 110V, 60Hz |                 |           |                        |              |
| Remote Control Distance    | ≤30m                          |                 |           |                        |              |
| Operating Temperature      | -35°C to 70°C                 |                 |           |                        |              |
| Operating Humidity         | <90%                          |                 |           |                        |              |
| Chassis Weight             | 45kg                          |                 |           |                        |              |

### **Directions**









# **Dimensions (mm)**



## **Related Products**





V5.0 2021.08.11