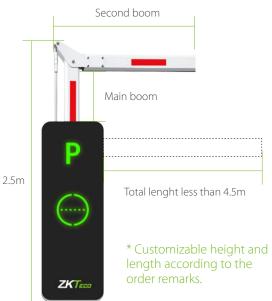

#### **Features**

DC 24V brushless motor

Embedded programmable controller Automatic obstacle detection

Reversible boom

Backup battery connection

Adjustable angle

Adjustable opening and closing speed

Barrier arm's length from 3m to 6m

# **Specifications**

| Model                      | BG1030L/R                     | BG1045L/R       | BG1060L/R | BG1045L/R-LED          | BG1145L/R-90 |
|----------------------------|-------------------------------|-----------------|-----------|------------------------|--------------|
| Operating Speed            | 1.5s                          | 2.5s            | 55        | 2.5s                   | 2.5s         |
|                            |                               |                 |           |                        |              |
| Boom Arm Length            | 3m                            | 4.5m            | 6m        | 4.5m                   | 4.5m         |
| Boom Arm Type              | Straight boom                 | Telescopic boom |           | Straight boom with LED | Folding boom |
| Chassis Dimensions (W*L*H) | 350*300*1020 (mm)             |                 |           |                        |              |
| Motor Type                 | DC 24V brushless motor        |                 |           |                        |              |
| Motor MCBF                 | 3 million times               |                 |           |                        |              |
| Output Power               | 120W                          |                 |           |                        |              |
| Rated Current              | 6A                            |                 |           |                        |              |
| Power Supply               | AC 220V, 50Hz / AC 110V, 60Hz |                 |           |                        |              |
| Remote Control Distance    | ≤30m                          |                 |           |                        |              |
| Operating Temperature      | -35°C to 70°C                 |                 |           |                        |              |
| Operating Humidity         | <90%                          |                 |           |                        |              |
| Chassis Weight             | 45kg                          |                 |           |                        |              |