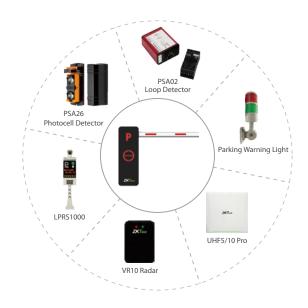

|           |                        |              |
| Power Supply               | AC 220V, 50Hz / AC 110V, 60Hz |                 |           |                        |              |
| Remote Control Distance    | ≤30m                          |                 |           |                        |              |
| Operating Temperature      | -35°C to 70°C                 |                 |           |                        |              |
| Operating Humidity         | <90%                          |                 |           |                        |              |
| Chassis Weight             | 45kg                          |                 |           |                        |              |

### **Directions**









# **Dimensions (mm)**



## **Related Products**





V5.0 2021.08.11