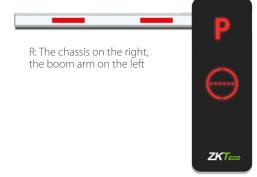

| 6A                            |                 |           |                        |              |
| Power Supply               | AC 220V, 50Hz / AC 110V, 60Hz |                 |           |                        |              |
| Remote Control Distance    | ≤30m                          |                 |           |                        |              |
| Operating Temperature      | -35°C to 70°C                 |                 |           |                        |              |
| Operating Humidity         | <90%                          |                 |           |                        |              |
| Chassis Weight             | 45kg                          |                 |           |                        |              |

### **Directions**









# **Dimensions (mm)**



## **Related Products**





V5.0 2021.08.11