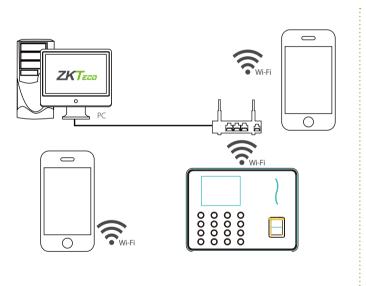

# WL10 Wireless Time Attendance Terminal

WL10 is Fingerprint Time & Attendance Terminal with Wi-Fi module. With Wi-Fi function, User needn't wire Ethernet cable, it supports hotspot mode and allow mobile APPs connection and check in/out and download record directly. It's associated with ZK new fingerprint reader, the operation remains stable under strong light source and high preciseness of verification of wet and rough fingers. It also has elegant design and slim sharp, it will start new stage of time attendance.

## Configuration