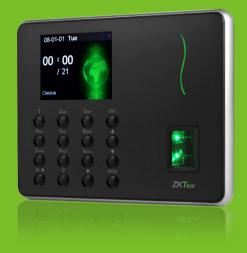

# WL10 Wireless Time Attendance Terminal

WL10 is Fingerprint Time & Attendance Terminal with Wi-Fi module. With Wi-Fi function, User needn't wire Ethernet cable, it supports hotspot mode and allow mobile APPs connection and check in/out and download record directly. It's associated with ZK new fingerprint reader, the operation remains stable under strong light source and high preciseness of verification of wet and rough fingers. It also has elegant design and slim sharp, it will start new stage of time attendance.

#### Features

- Wi-Fi, USB host
- Ultra-thin design
- Stable operation under strong light source
- Infrared auto-turning on function to save power
- Quick recognition of dry, wet and rough fingers
- Mobile phone APP check in/out on the device
- Build-in SSR Excel software, Shift and Report management
- Quick detection of fingerprints in different angles of placement and positions
- Quick recognition of dry, wet and dirty fingers
- Reaches the performance standards with 0.0001% FAR and 0.912% FRR
- \* The devices support switching between V10.0 and V13.0 Algorithms in the menu. Every time a user switches the fingerprint algorithm version, the device will delete the data and reboot it. Please choose carefully