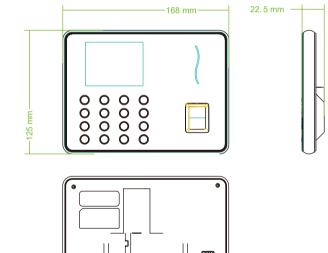

### Specifications

| Fingerprint Capacity      | 1000 / 1500 (without SSR)                                                          |
|---------------------------|------------------------------------------------------------------------------------|
| Finger Algorithm          | ZKFinger VX 13.0 (Default) or ZKFinger VX 10.0                                     |
| Record Capacity           | 50,000                                                                             |
| Display                   | 2.8-inch TFT Screen                                                                |
| Communication             | Wi-Fi , USB-Host                                                                   |
| Standard Functions        | SSR, DST, Self-Service Query, Automatic Status Switch, T9 Input<br>9 digit user ID |
| <b>Optional Functions</b> | TA Assistant APP, Time Cube Cloud Solution, ADMS                                   |
| Power Supply              | DC 5V 0.8A                                                                         |
| Operating Temp            | 0 °C- 45 °C                                                                        |
| Operating Humidity        | 20%-80%                                                                            |
| Dimension                 | 168 x 125 x 22.5 mm                                                                |

#### Dimensions

|c |0

V1.0 05/10/2023