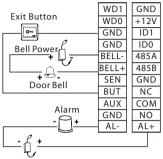

STALLATION NEAR GLASS WINDOWS



AVOID DIRECT SUNLIGHT AND EXPOSURE



AVOID USE OF ANY HEAT SOURCE NEAR THE DEVICE

- Avoid direct contact to sunlight for a long time.
- Protect the device from moisture, water, and rain.
- Handle the device with care.
- Ensure that the device is not installed near the sea or in other locations where
  metal oxidation and rust may develop if the device is exposed for an extended
  period.
- Protect the device from lightning.
- Ensure that the device only works in an acidic or alkaline environment briefly.

#### How to Install the Device on the wall?

Step 1: Stick the wall-mounting template to the wall and drill holes according to the wall-mounting template.





Step 2:



Step 3:



Step 4:



Step 5:



#### Door Bell, Exit Button and Alarm Connection





Alarm's Power Switch

#### **Door Sensor and Smoke Detection Connection**





#### **Power Connection**



## RS485 and Wiegand Connection



#### **Ethernet Connection**



#### **Lock Relay Connection**

The system supports Normally Opened Lock and Normally Closed Lock.

The NO LOCK (normally opened at power on) is connected with "NO1" and "COM" terminals, and the NC LOCK (normally closed at power on) is connected with "NC1" and "COM" terminals. Take NC Lock as an example below:



### **Download Center**

Scan the QR Code to download the <mark>User Manual, Installation Guide</mark> and <mark>Quick.</mark> Start Guide



QR Code (Download Center)

ZKTeco Industrial Park, No. 32, Industrial Road, Tangxia Town, Dongguan, China.

Phone :+86769-82109991

Fax : +86 755 - 89602394

www.zk