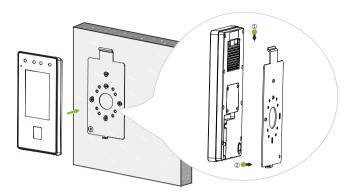

#### How to Install the Device on the wall?

Step 1: Stick the wall-mounting template to the wall and drill holes according to the wall-mounting template.

Step 2:

Step 3:

Step 4:

Step 5: