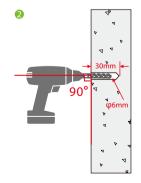

#### How to Install the Device on the wall?

Step 1: Stick the wall-mounting template to the wall and drill holes according to the wall-mounting template.

Step 2:

Step 3:

Step 4:

Step 5: