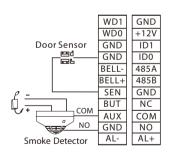

E OF ANY HEAT SOURCE NEAR THE DEVICE

- Avoid direct contact to sunlight for a long time.
- Protect the device from moisture, water, and rain.
- Handle the device with care.
- Ensure that the device is not installed near the sea or in other locations where
  metal oxidation and rust may develop if the device is exposed for an extended
  period.
- Protect the device from lightning.
- Ensure that the device only works in an acidic or alkaline environment briefly.

#### How to Install the Device on the wall?

Step 1: Stick the wall-mounting template to the wall and drill holes according to the wall-mounting template.





Step 2:



Step 3:



Step 4:



Step 5:



#### Door Bell, Exit Button and Alarm Connection





Alarm's Power Switch

#### **Door Sensor and Smoke Detection Connection**





#### **Power Connection**



## RS485 and Wiegand Connection



#### **Ethernet Connection**



#### **Lock Relay Connection**

The system supports Normally Opened Lock and Normally Closed Lock.

The NO LOCK (normally opened at power on) is connected with "NO1" and "COM" terminals, and the NC LOCK (normally closed at power on) is connected with "NC1" and "COM" terminals. Take NC Lock as an example below:



### **Download Center**

Scan the QR Code to download the <mark>User Manual, Installation Guide</mark> and <mark>Quick.</mark> Start Guide



QR Code (Download Center)

ZKTeco Industrial Park, No. 32, Industrial Road, Tangxia Town, Dongguan, China.

Phone :+86769-82109991

Fax : +86 755 - 89602394

www.zkteco.com