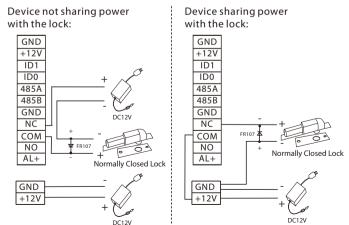

#### **Lock Relay Connection**

The system supports Normally Opened Lock and Normally Closed Lock.

The NO LOCK (normally opened at power on) is connected with "NO1" and "COM" terminals, and the NC LOCK (normally closed at power on) is connected with "NC1" and "COM" terminals. Take NC Lock as an example below: