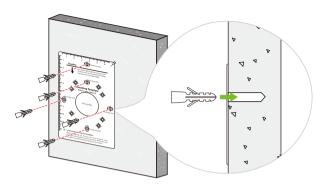

#### How to Install the Device on the wall?

Step 1: Stick the wall-mounting template to the wall and drill holes according to the wall-mounting template.

Step 2:

Step 3:

Step 4:

Step 5: