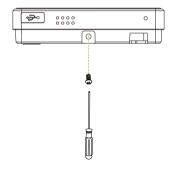

#### How to Install the Device on the wall?

Step 1: Stick the wall-mounting template to the wall and drill holes according to the wall-mounting template.

Step 2:

Step 3:

Step 4:

Step 5: