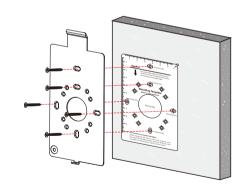

#### How to Install the Device on the wall?

Step 1: Stick the wall-mounting template to the wall and drill holes according to the wall-mounting template.

Step 2:

Step 3:

Step 4:

Step 5: