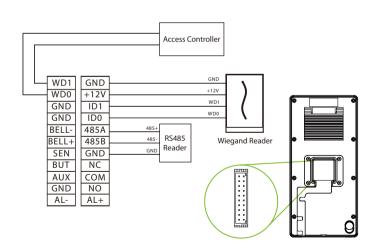

#### Door Bell, Exit Button and Alarm Connection

Alarm's Power Switch

#### **Door Sensor and Smoke Detection Connection**

## RS485 and Wiegand Connection