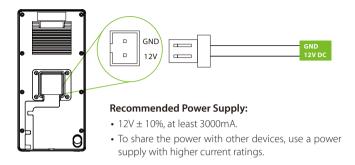

EVICE

- Avoid direct contact to sunlight for a long time.
- Protect the device from moisture, water, and rain.
- Handle the device with care.
- Ensure that the device is not installed near the sea or in other locations where
  metal oxidation and rust may develop if the device is exposed for an extended
  period.
- Protect the device from lightning.
- Ensure that the device only works in an acidic or alkaline environment briefly.

#### How to Install the Device on the wall?

Step 1: Stick the wall-mounting template to the wall and drill holes according to the wall-mounting template.





Step 2:



Step 3:



Step 4:



Step 5:



#### Door Bell, Exit Button and Alarm Connection





Alarm's Power Switch

#### **Door Sensor and Smoke Detection Connection**





#### **Power Connection**



## RS485 and Wiegand Connection



#### **Ethernet Connection**



#### **Lock Relay Connection**

The system supports Normally Opened Lock and Normally Closed Lock.

The NO LOCK (normally opened at power on) is connected with "NO1" and "COM" terminals, and the NC LOCK (normally closed at power on) is connected with "NC1" and "COM" terminals. Take NC Lock as an example below:



### **Download Center**

Scan the QR Code to download the <mark>User Manual, Installation Guide</mark> and <mark>Quick.</mark> Start Guide



QR Code (Download Center)

ZKTeco Industrial Park, No. 32, Industrial Road, Tangxia Town, Dongguan, China.

Phone :+86769-82109991

Fax : +86 755 - 89602394

www.zkteco.com