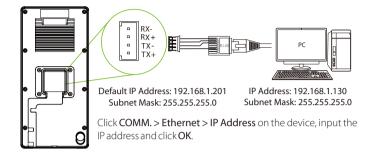

t the device from moisture, water, and rain.
- Handle the device with care.
- Ensure that the device is not installed near the sea or in other locations where
  metal oxidation and rust may develop if the device is exposed for an extended
  period.
- Protect the device from lightning.
- Ensure that the device only works in an acidic or alkaline environment briefly.

#### How to Install the Device on the wall?

Step 1: Stick the wall-mounting template to the wall and drill holes according to the wall-mounting template.





Step 2:



Step 3:



Step 4:



Step 5:



#### Door Bell, Exit Button and Alarm Connection





Alarm's Power Switch

#### **Door Sensor and Smoke Detection Connection**





#### **Power Connection**



## RS485 and Wiegand Connection



#### **Ethernet Connection**



#### **Lock Relay Connection**

The system supports Normally Opened Lock and Normally Closed Lock.

The NO LOCK (normally opened at power on) is connected with "NO1" and "COM" terminals, and the NC LOCK (normally closed at power on) is connected with "NC1" and "COM" terminals. Take NC Lock as an example below:



### **Download Center**

Scan the QR Code to download the <mark>User Manual, Installation Guide</mark> and <mark>Quick.</mark> Start Guide



QR Code (Download Center)

ZKTeco Industrial Park, No. 32, Industrial Road, Tangxia Town, Dongguan, China.

Phone :+86769-82109991

Fax : +86 755 - 89602394

www.zkteco.com