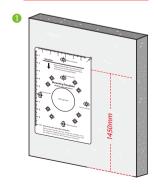

#### How to Install the Device on the wall?

Step 1: Stick the wall-mounting template to the wall and drill holes according to the wall-mounting template.

Step 2:

Step 3:

Step 4:

Step 5: