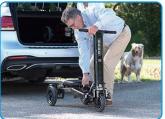

SEC02, the folding mobility scooter from NGTeco, is designed for the people or the elderly with mobility difficulties. The unfolding and light-weight design makes it perfect choice for travelling to where ever you want to go. The three wheels also make it comfortable and stable while moving around for the elderly. In a word, SEC06 will be of great help and value for those who got mobilities problem people to take care of like elderly care centers, clinics ext.

## **Features**



Oversized LCD Screen Precise Power Meter Display



Supper Motor Power Equipped US Warner Electromagnetic Brake



Safety Traveling Not dazzling, Not polarized Light design



DC Brushless Motor



Extra Large Comfortable Pneumatic Tires



Fast folding easy towing and carrying



Easy operation



Electromagnetic brake

## **Technical Specifications**

| Model Name                  | Mobility Scooter                                                      |
|-----------------------------|-----------------------------------------------------------------------|
| ModelNo.                    | SEC02                                                                 |
| Weight                      | Main body: 26kg + Backrest: 1kg + Each battery: 1.3kg                 |
| Maximum Speed               | 4 mph (6.4km/h)                                                       |
| Maximum User Weight         | 18st. (120kg)                                                         |
| Endurance Range             | 1 battery: up to 9miles (15km);<br>2 batteries: up to 18 miles (30km