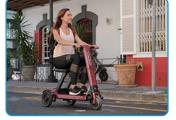

SEC02, the folding mobility scooter from NGTeco, is designed for the people or the elderly with mobility difficulties. The unfolding and light-weight design makes it perfect choice for travelling to where ever you want to go. The three wheels also make it comfortable and stable while moving around for the elderly. In a word, SEC06 will be of great help and value for those who got mobilities problem people to take care of like elderly care centers, clinics ext.

## **Application**

Home

Park

Shop

Travel

NGTECO CO., LIMITED

V1.0 11/13/2024