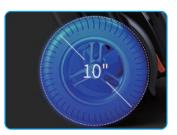

## **Technical Specifications**

| Model Name                  | Mobility Scooter                                                      |
|-----------------------------|-----------------------------------------------------------------------|
| ModelNo.                    | SEC02                                                                 |
| Weight                      | Main body: 26kg + Backrest: 1kg + Each battery: 1.3kg                 |
| Maximum Speed               | 4 mph (6.4km/h)                                                       |
| Maximum User Weight         | 18st. (120kg)                                                         |
| Endurance Range             | 1 battery: up to 9miles (15km);<br>2 batteries: up to 18 miles (30km) |
| Battery Capacity Output     | 36V 208W (1 battery), 36V 416W (2 batteries)                          |
| Charger                     | UL and CE approved, 110-240V                                          |
| Charging Time               | 1 battery: 4 hours<br>2 batteries: 6 hours                            |
| Motor Type                  | BLDC (Gear motor)                                                     |
| Power of Motor              | 170w                                                                  |
| Braking System              | Electromagnetic brake                                                 |
| Body Materiel               | Aviation-grade aluminum, high-tech plastics, nylon-enforced ABS       |
| Maximum Incline             | 6 degree                                                              |
| Turning Radius              | 1350 mm                                                               |
| Туге Туре                   | Solid front tyre; Pneumatic rear tyres                                |
| Tyre Dimensions             | 8' front tyre; 10' rear tyre                                          |
| Unfolded Size (Riding Mode) | 1090*550*890mm (LxWxH)                                                |
| Folded Size (Folding Mode)  | 600 * 550 * 280mm (LxWxH)                                             |
| Folded Size (Trolley Mode)  | 940 * 550 * 280mm (LxWx H)                                            |
| Backrest                    | Included                                                              |
| Flammability                | UI91 V-0                                                              |