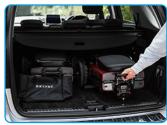

SEC02, the folding mobility scooter from NGTeco, is designed for the people or the elderly with mobility difficulties. The unfolding and light-weight design makes it perfect choice for travelling to where ever you want to go. The three wheels also make it comfortable and stable while moving around for the elderly. In a word, SEC06 will be of great help and value for those who got mobilities problem people to take care of like elderly care centers, clinics ext.

## **Features**



Oversized LCD Screen Precise Power Meter Display



Supper Motor Power Equipped US Warner Electromagnetic Brake



Safety Traveling Not dazzling, Not polarized Light design



DC Brushless Motor



Extra Large Comfortable Pneumatic Tires



Fast folding easy towing and carrying



Easy operation



Electromagnetic brake

## **Technical Specifications**

| Model Name                  | Mobility Scooter                                                      |
|-----------------------------|-----------------------------------------------------------------------|
| ModelNo.                    | SEC02                                                                 |
| Weight                      | Main body: 26kg + Backrest: 1kg + Each battery: 1.3kg                 |
| Maximum Speed               | 4 mph (6.4km/h)                                                       |
| Maximum User Weight         | 18st. (120kg)                                                         |
| Endurance Range             | 1 battery: up to 9miles (15