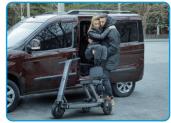

SEC02, the folding mobility scooter from NGTeco, is designed for the people or the elderly with mobility difficulties. The unfolding and light-weight design makes it perfect choice for travelling to where ever you want to go. The three wheels also make it comfortable and stable while moving around for the elderly. In a word, SEC06 will be of great help and value for those who got mobilities problem people to take care of like elderly care centers, clinics ext.

## **Application**

Home

Park

Shop

Travel

NGTECO CO., LIMITED

V1.0 11/13/2024