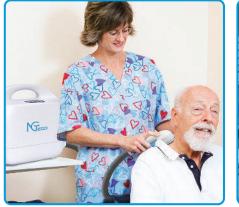

#### Improved User-Experience For Bathing

Improve personal hygiene, avoid secondary injury & getting cold.

### **Easy Operation**

One person is enough to do all the steps of bathing within only 30min, it's quite a time and labor saver。