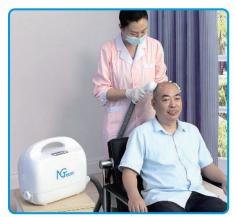

SEC01, the Portable bed shower Bathing device from NGTeco, is design to solve the pain points from the elderly or the bedridden person who got bathing difficulty. The Portable and light weight design makes it easy to move to any place you want to put. The cutting-edge technoloy applied in the device makes it easy to operate and increase the operation efficiency. It's widely used in various applications like, elderly center, nursing room, hosptital or home use.

## **Application**

Hospital

Clinics

Nursing Room

NGTECO CO., LIMITED

V1.0 11/20/2024