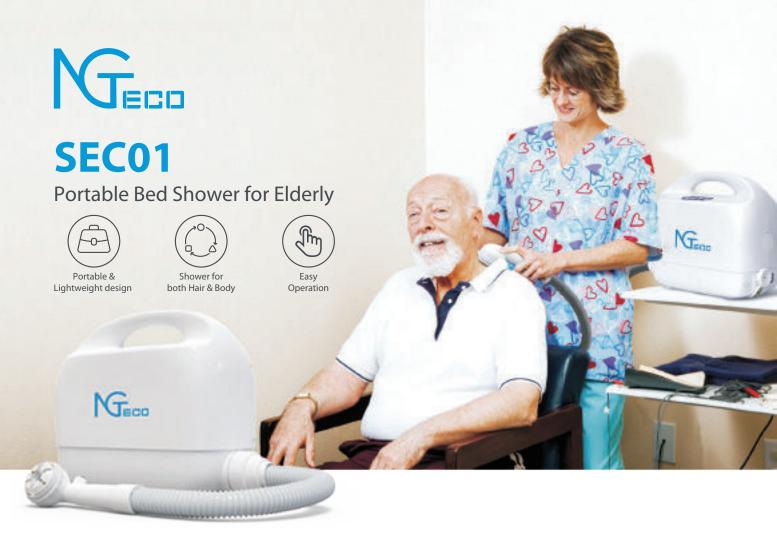

SEC01, the Portable bed shower Bathing device from NGTeco, is design to solve the pain points from the elderly or the bedridden person who got bathing difficulty. The Portable and light weight design makes it easy to move to any place you want to put. The cutting-edge technoloy applied in the device makes it easy to operate and increase the operation efficiency. It's widely used in various applications like, elderly center, nursing room, hosptital or home use.

#### Improved User-Experience For Bathing

Improve personal hygiene, avoid secondary injury & getting cold.

### **Easy Operation**

One person is enough to do all the steps of bathing within only 30min, it's quite a time and labor saver。