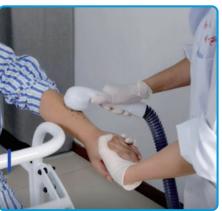

#### Improved User-Experience For Bathing

Improve personal hygiene, avoid secondary injury & getting cold.

### **Easy Operation**

One person is enough to do all the steps of bathing within only 30min, it's quite a time and labor saver。