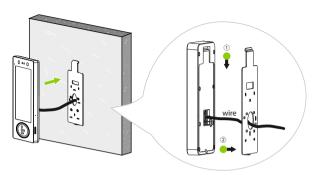

USE OF ANY HEAT SOURCE NEAR THE DEVICE

- Avoid direct contact to sunlight for a long time.
- Protect the device from moisture, water, and rain.
- Handle the device with care.
- Ensure that the device is not installed near the sea or in other locations where metal
  oxidation and rust may develop if the device is exposed for an extended period.
- Protect the device from lightning.
- Avoid using the device in acidic or alkaline environments for extended periods.

## How to Install the Device on the Wall?

Step 1: Stick the mounting template to the wall and drill holes according to the mounting template.





Step 2: Insert the expansion tubes into the mounting holes.



Step 3: Attach the backplate on the wall using the wall mounting screws



Step 4: Attach the terminal to the backplate.



Step 5:



## **Download Center**

Scan the QR Code to download the  ${\bf User\,Manual}$ ,  ${\bf Installation\,Guide}$  and  ${\bf Quick\,Start\,Guide}$ .



QR Code (Download Center)

ZKTeco Industrial Park, No. 32, Industrial Road, Tangxia Town, Dongguan, China.

Phone : +86 769 - 82109991

Fax : +86 755 - 89602394

www.zkteco.com