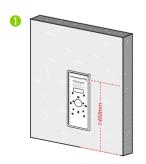

## How to Install the Device on the Wall?

Step 1: Stick the mounting template to the wall and drill holes according to the mounting template.

Step 2: Insert the expansion tubes into the mounting holes.

Step 3: Attach the backplate on the wall using the wall mounting screws

Step 4: Attach the terminal to the backplate.

Step 5: