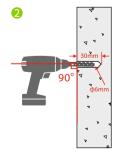

## How to Install the Device on the Wall?

Step 1: Stick the mounting template to the wall and drill holes according to the mounting template.

Step 2: Insert the expansion tubes into the mounting holes.

Step 3: Attach the backplate on the wall using the wall mounting screws