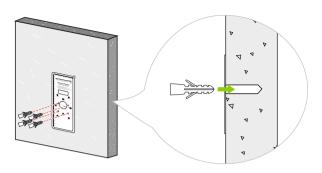

## How to Install the Device on the Wall?

Step 1: Stick the mounting template to the wall and drill holes according to the mounting template.

Step 2: Insert the expansion tubes into the mounting holes.

Step 3: Attach the backplate on the wall using the wall mounting screws