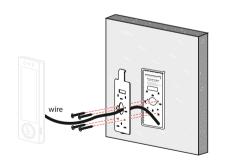

S



AVOID DIRECT SUNLIGHT AND EXPOSURE



AVOID USE OF ANY HEAT SOURCE NEAR THE DEVICE

- Avoid direct contact to sunlight for a long time.
- Protect the device from moisture, water, and rain.
- Handle the device with care.
- Ensure that the device is not installed near the sea or in other locations where metal
  oxidation and rust may develop if the device is exposed for an extended period.
- Protect the device from lightning.
- Avoid using the device in acidic or alkaline environments for extended periods.

## How to Install the Device on the Wall?

Step 1: Stick the mounting template to the wall and drill holes according to the mounting template.





Step 2: Insert the expansion tubes into the mounting holes.



Step 3: Attach the backplate on the wall using the wall mounting screws



Step 4: Attach the terminal to the backplate.



Step 5:



## **Download Center**

Scan the QR Code to download the  ${\bf User\,Manual}$ ,  ${\bf Installation\,Guide}$  and  ${\bf Quick\,Start\,Guide}$ .



QR Code (Download Center)

ZKTeco Industrial Park, No. 32, Industrial Road, Tangxia Town, Dongguan, China.

Phone : +86 769 - 82109991

Fax : +86 755 - 89602394

www.zkteco.com