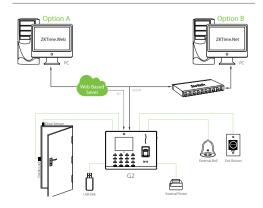

#### Communication

TCP/IP **USB** Host Wiegand Input / Output

## **Access Control Interface**

Lock Relay Output Alarm Output Exit Button Door Sensor External Bell Output

## Compatibility

ZKTime.Web 7KTime.Net 3.0 7KAccess 3.5 **WDMS** 