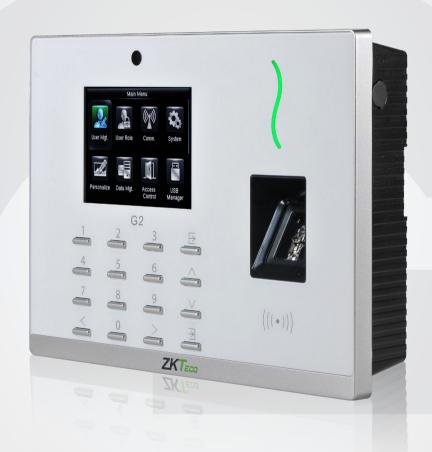

# **G2**Fingerprint Time Attendance & Access Control Terminal

G2 fingerprint identification terminal features ZKTeco's innovative Z-ID fingerprint sensor. With 3D Neuron Fingerprint Verification Sensor-Activation and Anti-Interference technology, it precisely detects dry, wet, and rough fingerprints, and operates well under strong sunlight environment. With the latest core-board, the fingerprint capacity is enlarged to 20,000.

# **Features**

Modern Design & Interactive UI

Revolutionary Z-ID Fingerprint Sensor

Multiple Verification Modes: Fingerprint / Card / Password

Outstanding Performance With Dry, Wet and Rough Fingers

Optional Wi-Fi or 3G

#### Hardware

6 1.2GHz High Speed CPU Memory 128MB RAM / 256MB Flash Z-ID Fingerprint Sensor 3.5 Inches TFT-LCD Screen Hi-Fi Voice & Indicator Tamper Switch Alarm