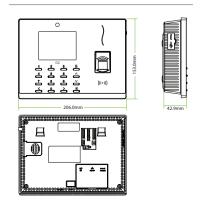

# Additional Info

Working Temperature: 0 °C ~ 45 °C Dimensions:  $206.0 \times 153.0 \times 42.9 \text{ mm}$ Fingerprint Algorithm ZKFinger v10.0 FAR≤0.0001% FRR≤0.01%

# **Dimensions** (mm)

ZKTeco Inc. www.zkteco.com E-mail: sales@zkteco.com

a related company. All other product and company names mentioned are used for identification purposes only and may be the trademarks of their respective owners. All specifications are subject to change without notice. All rights reserved.