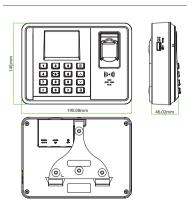

# **Dimensions (mm)**

ZKTeco Inc. www.zkteco.com E-mail: sales@zkteco.com

© Copyright 2016. ZKTeco Inc. ZKTeco Logo is a registered trademark of ZKTeco or a related company. All other product and company names mentioned are used for identification purposes only and may be the trademarks of their respective owners. All specifications are subject to change without notice. All rights reserved.

#### Additional Info

Working Temperature:  $0 \,^{\circ}\text{C} \sim 45 \,^{\circ}\text{C}$ Dimensions:  $190.08 \times 140 \times 46.02 \,\text{mm}$ Fingerprint Algorithm ZKFinger v10.0 FAR $\leq$ 0.0001% FRR $\leq$ 0.01%