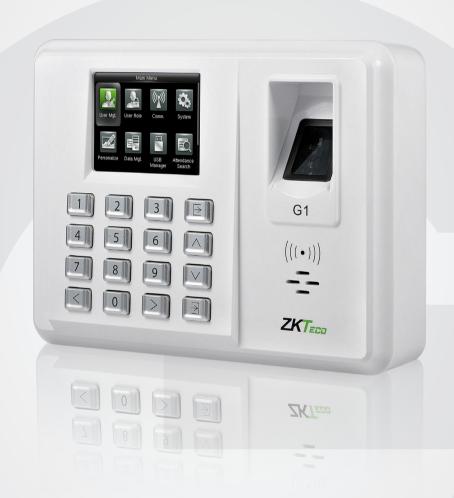

# **G1**Fingerprint Time Attendance Terminal

G1 is a revolutionary fingerprint time attendance device which incorporates the latest ZKTeco technology with completely new design. Enjoy excellent new features including Z-ID fingerprint sensor, new hardware platform, expanded fingerprint storage capacity, and more efficient and accurate verification. Infrared technology enables detection and provide higher energy efficiency.

## **Features**

Modern Design & Interactive UI

Revolutionary Z-ID Fingerprint Sensor

Multiple Verification Modes: Fingerprint / Card / Password

Outstanding Performance With Dry, Wet and Rough Fingers

Simple Management & Scalability