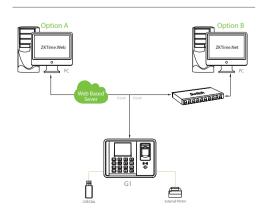

# **Configuration**

## Compatibility

ZKTime.Web ZKTime.Net 3.0 WDMS

#### Communication

TCP/IP USB Host / Client