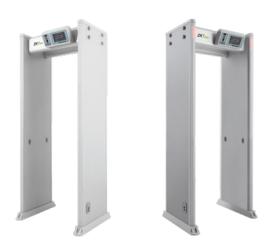

# **ZK-D4330**

Very High Performance 33 Zones Walk Through Metal Detector

#### **Advanced Structure**

- ZK-D4330 adapts beam structure, modular design, and hidden wiring design. This design not only is more convenient for installation, maintenance and logistics, but also enables higher security level.
- Advanced robust and washable panels.
- High durability, Anti-wearing and weather-proof structure.

# Specification

| Input Voltage            | 15V                         |
|--------------------------|-----------------------------|
| Working Temperature      | -20 ℃ ~ 65 ℃                |
| External Dimensions (mm) | 2220 (H) x 930(W) x 760(D)  |
| Channel Dimensions (mm)  | 2010 (H) x 760(W) x 760 (D) |
| Package Dimensions (mm)  | 2300 (H) x 335(W) x 800 (D) |
| Gross Weight             | 70 kg                       |
| Running Power            | 20W                         |
| Supported Software       | ZKBio SIS                   |
| Communication Interface  | RJ45 (TCP/IP)               |