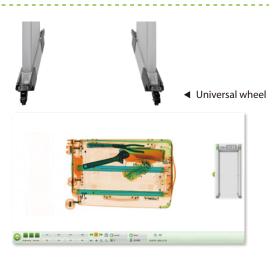

## Optional Items

- IP65 function, keep deivce away from rain and dust.
- Universal wheel, make device move more easily.
- Integrated into X-ray software.
- Integrated into ZKBiosecurity3.0.
- Backup battery for 4 or 8 hours continuous using.