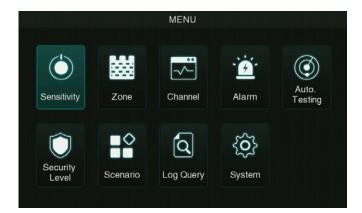

on Area**

- Supports multiple detection zone modes, including the modes of a single detection zone, 6 detection zones, 11 detection zones, and 33 detection zones.
- 0-500 adjustable sensitivity levels of Zone and overall.
- From the shoe level to the crossbar, it accurately detects multiple metal objects simultaneously.
- Both sides of the LED indicator can be clearly seated in the actual metal position. And depending on the size and shape of the metal, different alarm intensities are displayed on the control panel.
- Accurate detection of weapons and contraband, while filtering watches, coins, belts, buttons and other harmless items.
- Harmless to human body, heart pacemaker, pregnant women, magnetic floppy disk, recording tapes etc.



▲ Detection area

#### Main Interface





# Menu



# Strong Anti-interference



Only need to keep 10cm from X-ray machine



Only need to keep 10cm between two Walk through Metal Detector



Only need to keep 10cm from wall

# Specification

| Input Voltage            | 15V                         |
|--------------------------|-----------------------------|
| Working Temperature      | -20 ℃ ~ 65 ℃                |
| External Dimensions (mm) | 2220 (H) x 930(W) x 760(D)  |
| Channel Dimensions (mm)  | 2010 (H) x 760(W) x 760 (D) |
| Package Dimensions (mm)  | 2300 (H) x 335(W) x 800 (D) |
| Gross Weight             | 70 kg                       |
| Running Power            | 20W                         |
| Supported Software       | ZKBio SIS                   |
| Communication Interface  | RJ45 (TCP/IP)               |

## Dimensions