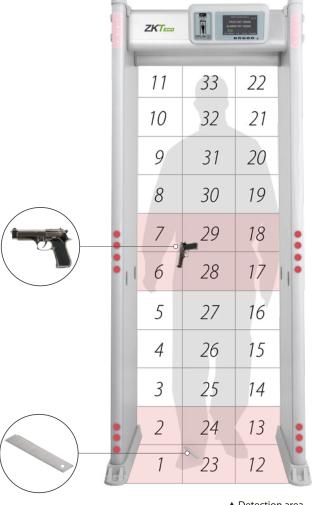

#### **Detection Area**

- Supports multiple detection zone modes, including the modes of a single detection zone, 6 detection zones, 11 detection zones, and 33 detection zones.
- 0-500 adjustable sensitivity levels of Zone and overall.
- From the shoe level to the crossbar, it accurately detects multiple metal objects simultaneously.
- Both sides of the LED indicator can be clearly seated in the actual metal position. And depending on the size and shape of the metal, different alarm intensities are displayed on the control panel.
- Accurate detection of weapons and contraband, while filtering watches, coins, belts, buttons and other harmless items.
- Harmless to human body, heart pacemaker, pregnant women, magnetic floppy disk, recording tapes etc.

▲ Detection area