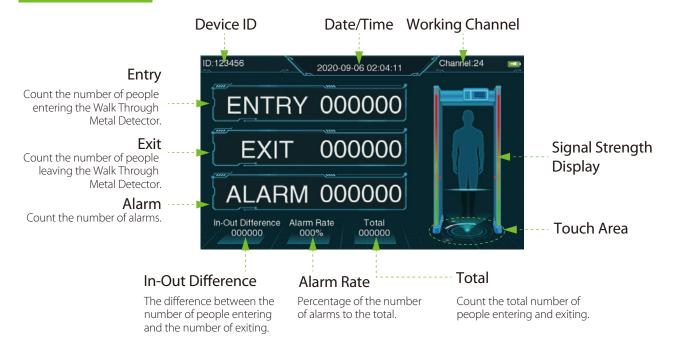

## **Detection Area**

- Supports multiple detection zone modes, including the modes of a single detection zone, 6 detection zones, 11 detection zones, and 33 detection zones.
- 0-500 adjustable sensitivity levels of Zone and overall.
- From the shoe level to the crossbar, it accurately detects multiple metal objects simultaneously.
- Both sides of the LED indicator can be clearly seated in the actual metal position. And depending on the size and shape of the metal, different alarm intensities are displayed on the control panel.
- Accurate detection of weapons and contraband, while filtering watches, coins, belts, buttons and other harmless items.
- Harmless to human body, heart pacemaker, pregnant women, magnetic floppy disk, recording tapes etc.



▲ Detection area

#### Main Interface





# Menu



# Strong Anti-interference



Only need to keep 10cm from X-ray machine



Only need to keep 10cm between two Walk through Metal Detector



Only need to keep 10cm from wall

# Specification

| Input Voltage            | 15V                         |
|--------------------------|-----------------------------|
| Working Temperature      | -20 ℃ ~ 65 ℃                |
| External Dimensions (mm) | 2220 (H) x 930(W) x 760(D)  |
| Channel Dimensions (mm)  | 2010 (H) x 760(W) x 760 (D) |
| Package Dimensions (mm)  | 2300 (H) x 335(W) x 800 (D) |
| Gross Weight             | 70 kg                       |
| Running Power            | 20W                         |
| Supported Software       | ZKBio SIS                   |
| Communication Interface  | RJ45 (TCP/IP)               |

##