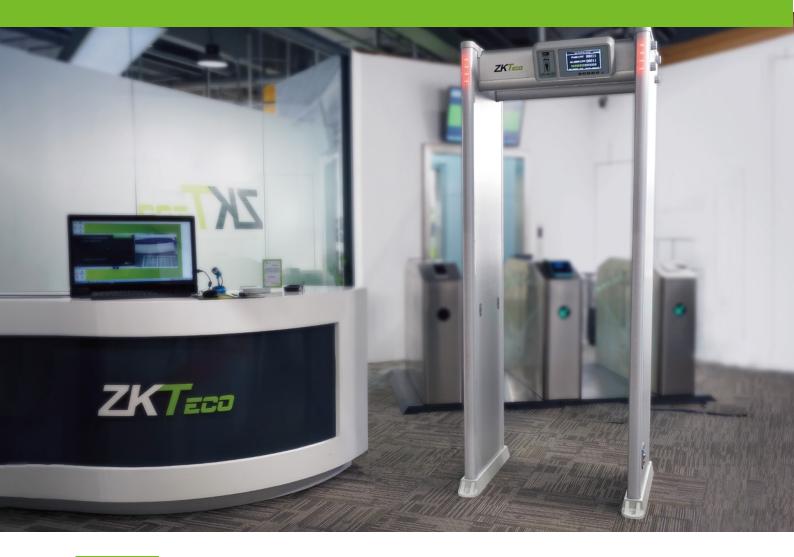

# **ZK-D4330**

Very High Performance 33 Zones Walk Through Metal Detector

### Features

- 33 detection zones
- 7" touch screen
- Remote control
- Simple installation and use
- In and out count
- TCP/IP communication

- Excellent anti-interference ability and stability
- Each zone has 500 adjustable sensitivity level
- Supports various language interface customization
- Higher accuracy and verification speed
- Pass count and Alarm count memory function

## **Applications**

Prison

Government Offices

**Electronic Factory** 

Hotel