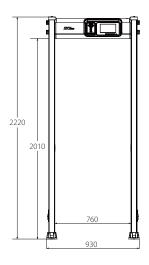

# Specification

| Input Voltage            | 15V                         |
|--------------------------|-----------------------------|
| Working Temperature      | -20 ℃ ~ 65 ℃                |
| External Dimensions (mm) | 2220 (H) x 930(W) x 760(D)  |
| Channel Dimensions (mm)  | 2010 (H) x 760(W) x 760 (D) |
| Package Dimensions (mm)  | 2300 (H) x 335(W) x 800 (D) |
| Gross Weight             | 70 kg                       |
| Running Power            | 20W                         |
| Supported Software       | ZKBio SIS                   |
| Communication Interface  | RJ45 (TCP/IP)               |

## Dimensions

V3.0 11/11/2021