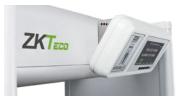

 A stainless steel metal bracket with adjustable viewing angles provides better viewing angle and avoids light reflection. In addition, the brightness of the back-light can be adjusted by the program to make the interface clearer.

 Power supply and linkage interface